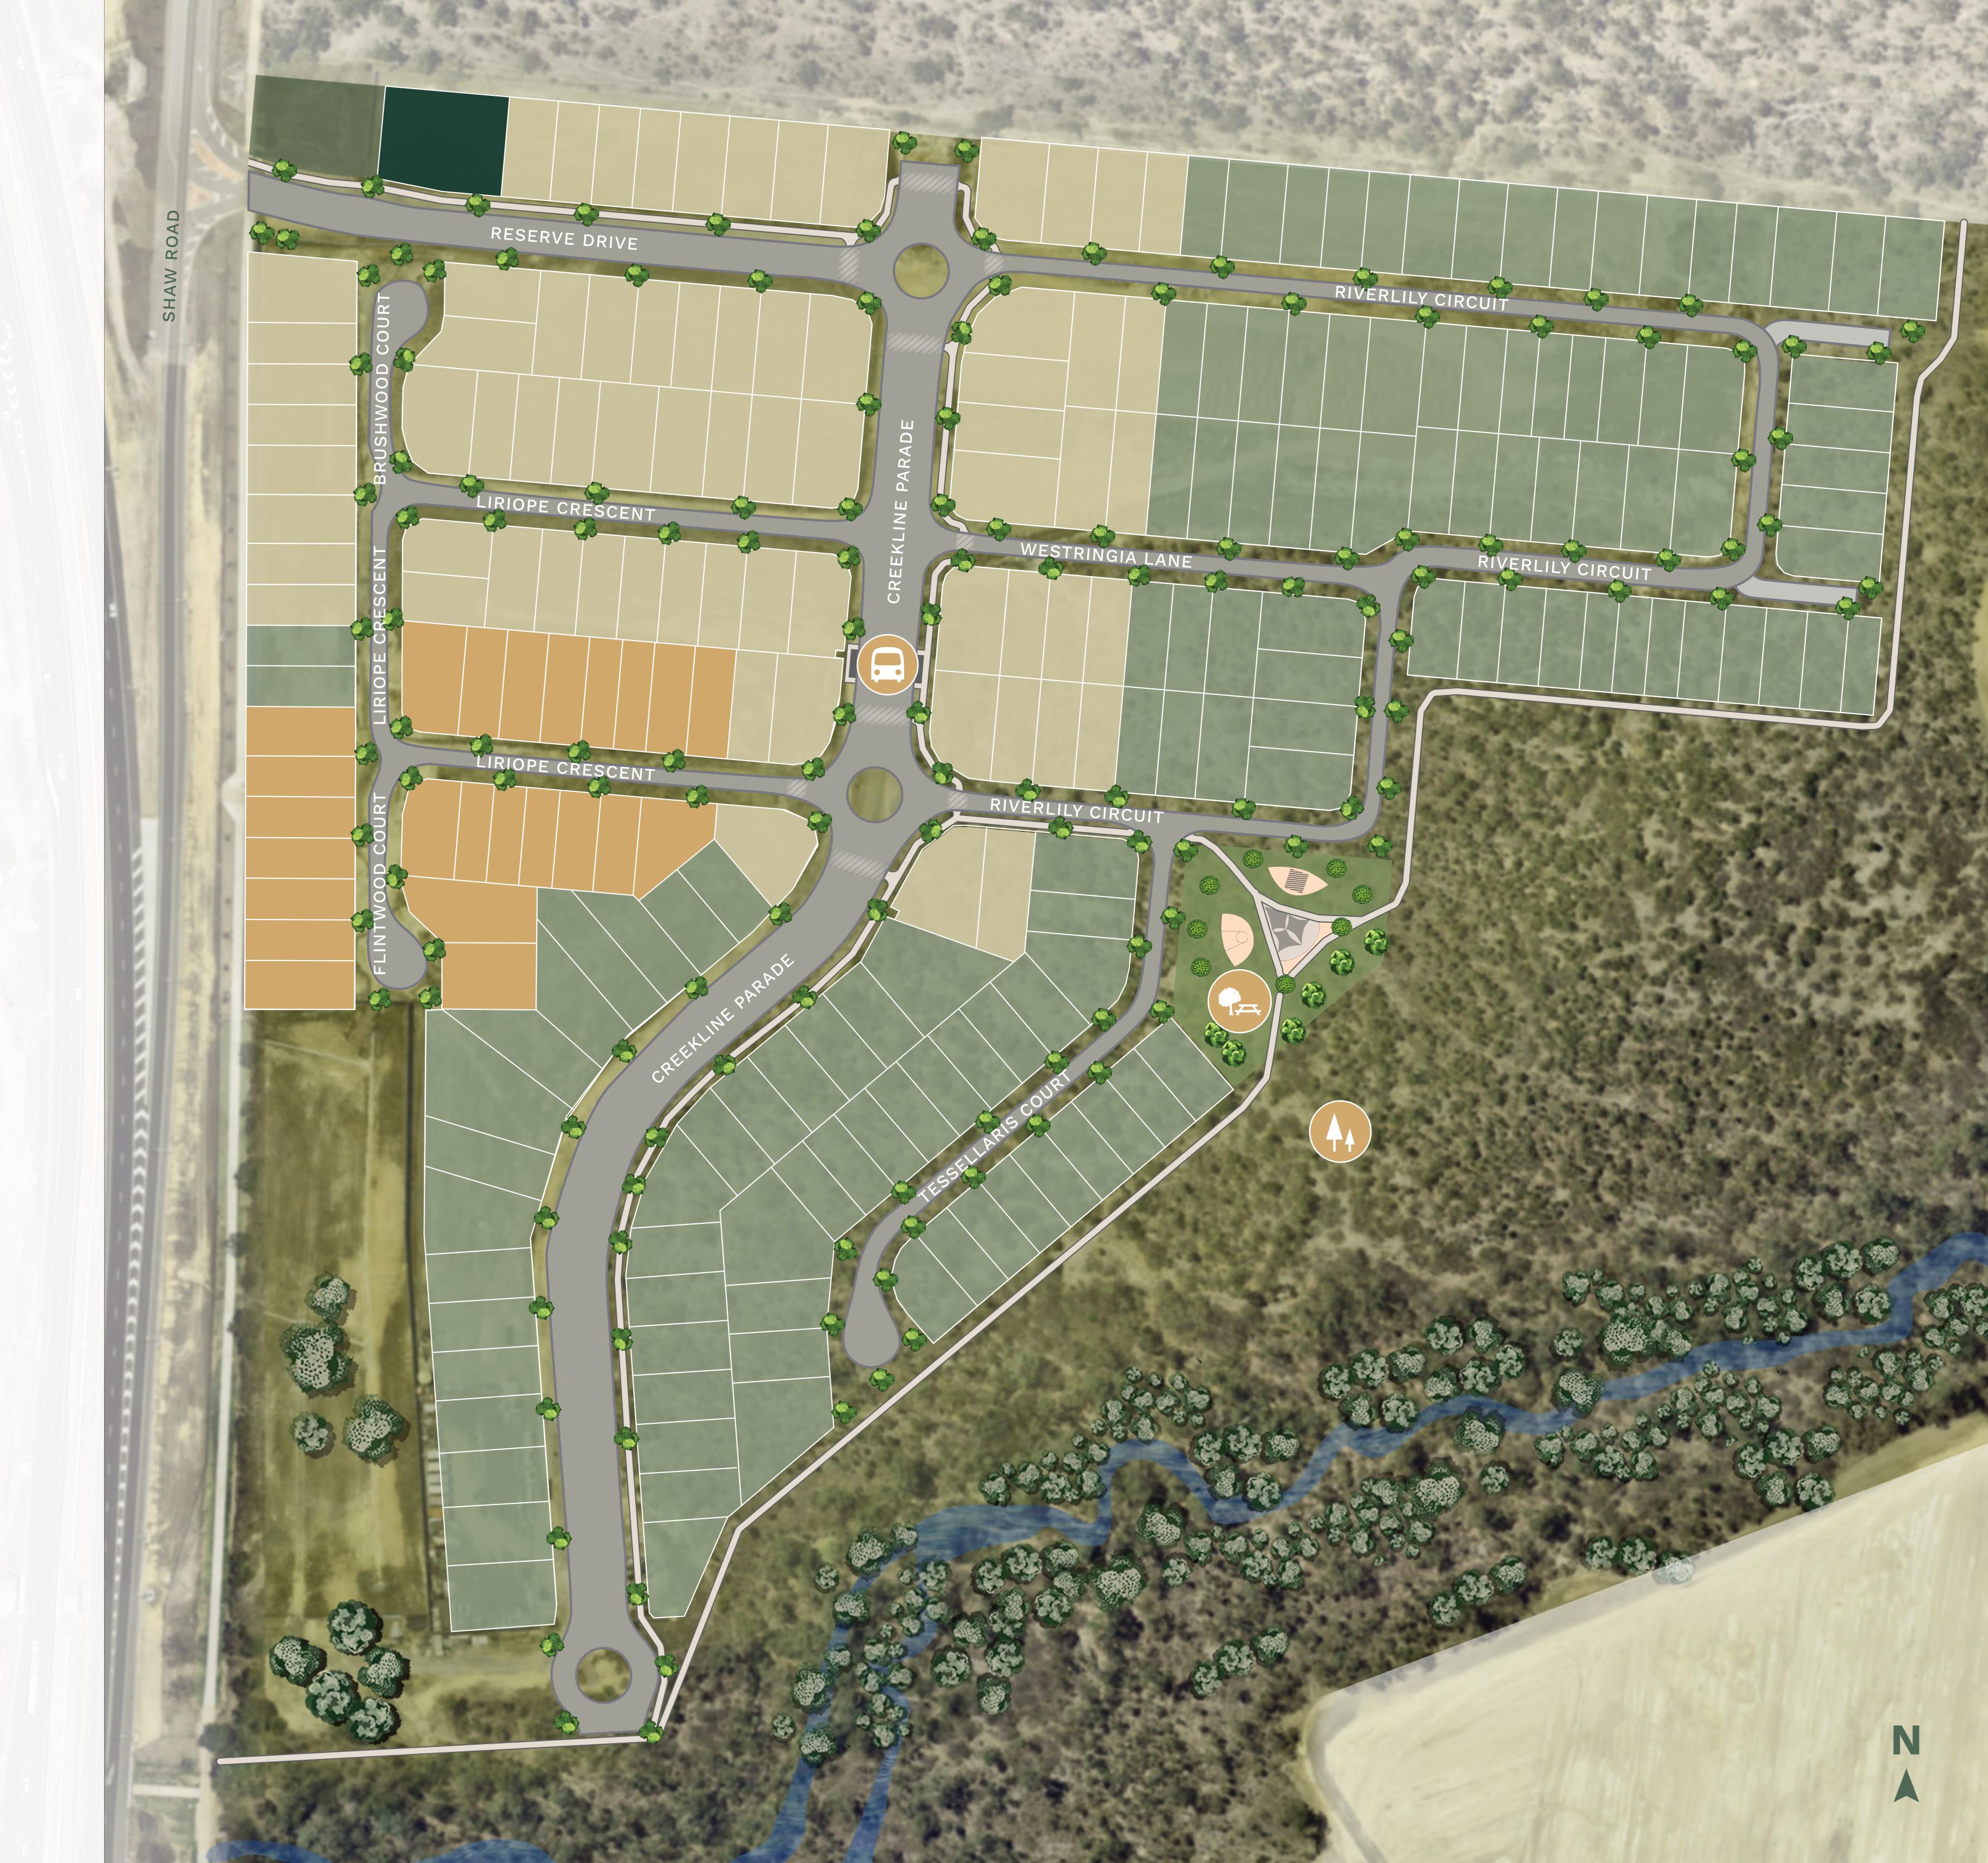

## Masterplan

Land Now Selling

Future Residential Lots

Released Residential Lots

Sales Office

**Conservation Reserve** 

Community Park

Future School Bus Stop Connection

## **Amenities within 10 minutes**

St Benedict's Catholic School Willows Shopping Centre Kalynda Chase Tennis Centre Riverway Lagoon

This illustration is intended to be a visual aid only. Urbex gives no warranty and makes no representation as to its accuracy or sufficiency and accepts no liability for any loss which may be suffered by any person who relies either wholly or in part upon the information presented. All information provided is subject to change without notice. Amenity displayed in the masterplan is proposed only and is subject to change without notice. January 2024.